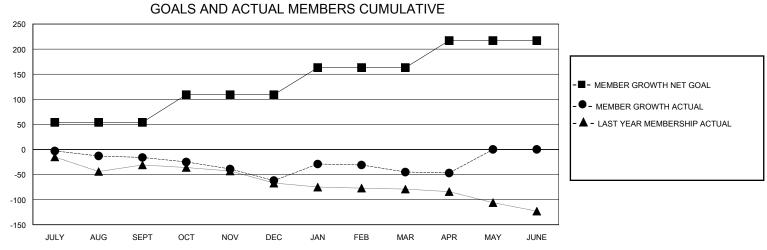

## District 24 I

Results as of: 4/30/2024

| GMT:                                                        |                  |                  | GMT CA           |                                                             |                         |                         |                                                    |  |
|-------------------------------------------------------------|------------------|------------------|------------------|-------------------------------------------------------------|-------------------------|-------------------------|----------------------------------------------------|--|
| Clubs                                                       |                  |                  |                  | Members                                                     |                         |                         |                                                    |  |
| RESULTS FOR 2023-2024                                       |                  |                  |                  | RESULTS FOR 2023-2024                                       |                         |                         |                                                    |  |
| QUARTER                                                     | NEW CLUB GOAL    | NEW CLUBS        | DROPPED CLUBS    | QUARTER MEN                                                 | /BER GROWTH NET<br>GOAL | MEMBER GROWTH<br>ACTUAL | DROPPED<br>MEMBERS ACTUAL<br>(including transfers) |  |
| JULY/AUG/SEPT<br>OCT/NOV/DEC<br>JAN/FEB/MAR<br>APR/MAY/JUNE | 0<br>0<br>1<br>0 | 0<br>0<br>1<br>0 | 1<br>1<br>0<br>0 | JULY/AUG/SEPT<br>OCT/NOV/DEC<br>JAN/FEB/MAR<br>APR/MAY/JUNE | 54<br>55<br>54<br>54    | 42<br>40<br>71<br>25    | 49<br>77<br>50<br>27                               |  |